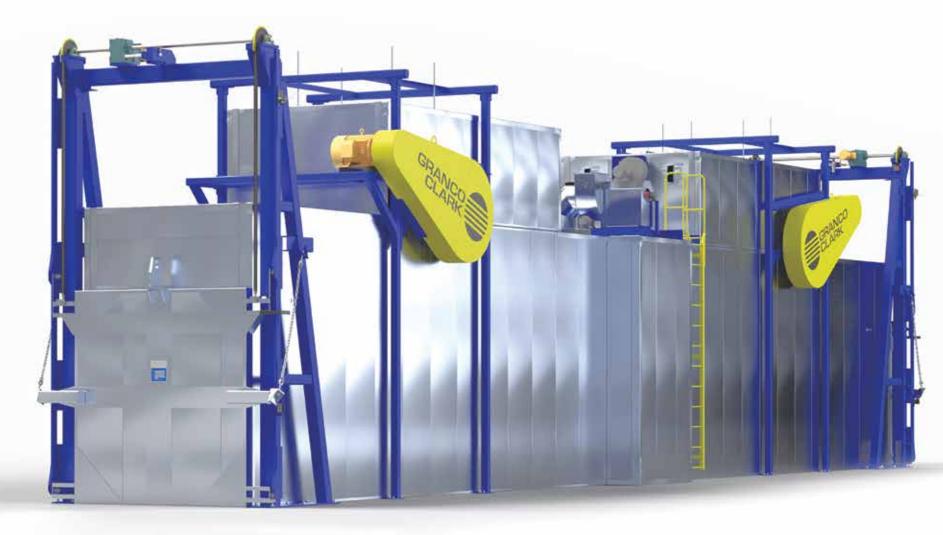

in scrap. We produce several different oven designs to balance performance requirements, space restrictions and budget parameters.

uip

D

ш

Our Age Ovens bring loads to temperature quickly, a nominal one to two hours. Due to high-volume airflow, they uniformly heat faster than competitive ovens.

## Single End Flow Age Oven:

Simple, low-maintenance design delivers uniform temperatures

## Reversing End Flow Oven:

Fast heat-up, excellent temperature uniformity

# Double End Flow Age Oven:

• Faster heat-up with higher temperature uniformity

# Side Flow Age Oven:

· Cross-flow circulation for highest thermal uniformity

# Continuous Aging Oven:

Continuous production flow for highest throughput

#### Rack Handling Systems:

Minimum manpower requirements, maximum profile quality









46